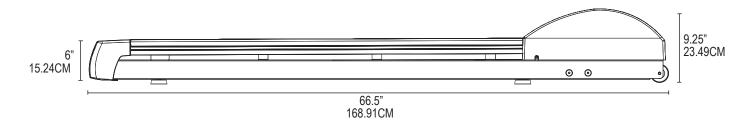

| DISPLAY READOUTS                             | Steps taken, walking and belt speed     | g time, calories burned, distance traveled,                                                                                                                                                                                                                                                                                                                                                                                                                                                                                                                                                                                                                                                                                                                                                                                                                                                                                                                                                                                                                                                                                                                                                                                                                                                                                                                                                                                                                                                                                                                                                                                                                                                                                                                                                                                                                                                                                                                                                                                                                                                     |
|----------------------------------------------|-----------------------------------------|-------------------------------------------------------------------------------------------------------------------------------------------------------------------------------------------------------------------------------------------------------------------------------------------------------------------------------------------------------------------------------------------------------------------------------------------------------------------------------------------------------------------------------------------------------------------------------------------------------------------------------------------------------------------------------------------------------------------------------------------------------------------------------------------------------------------------------------------------------------------------------------------------------------------------------------------------------------------------------------------------------------------------------------------------------------------------------------------------------------------------------------------------------------------------------------------------------------------------------------------------------------------------------------------------------------------------------------------------------------------------------------------------------------------------------------------------------------------------------------------------------------------------------------------------------------------------------------------------------------------------------------------------------------------------------------------------------------------------------------------------------------------------------------------------------------------------------------------------------------------------------------------------------------------------------------------------------------------------------------------------------------------------------------------------------------------------------------------------|
| BELT SPEED                                   | 0.4 - 4.0 MPH                           |                                                                                                                                                                                                                                                                                                                                                                                                                                                                                                                                                                                                                                                                                                                                                                                                                                                                                                                                                                                                                                                                                                                                                                                                                                                                                                                                                                                                                                                                                                                                                                                                                                                                                                                                                                                                                                                                                                                                                                                                                                                                                                 |
| BELT SIZE                                    | 18″W x 52″L                             |                                                                                                                                                                                                                                                                                                                                                                                                                                                                                                                                                                                                                                                                                                                                                                                                                                                                                                                                                                                                                                                                                                                                                                                                                                                                                                                                                                                                                                                                                                                                                                                                                                                                                                                                                                                                                                                                                                                                                                                                                                                                                                 |
| WARRANTY<br>FRAME<br>MOTOR<br>PARTS<br>LABOR | Lifetime<br>3 Years<br>1 Year<br>1 Year | Image: Section of the section of th |