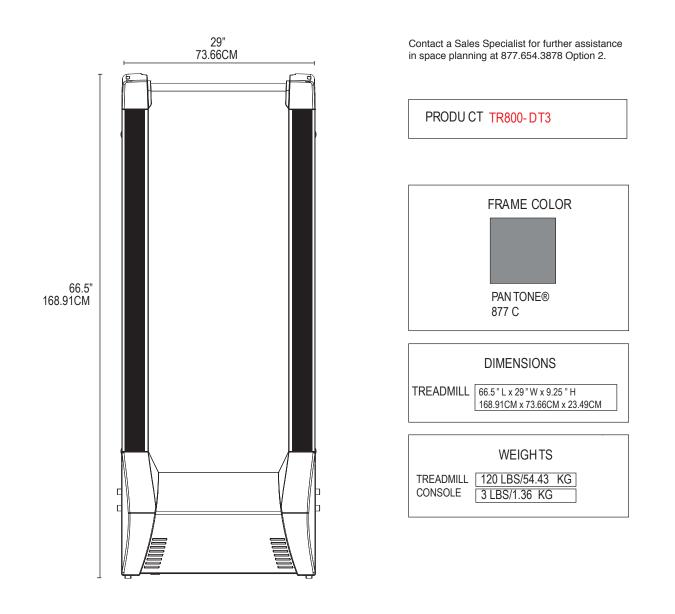

| DISPLAY READOUTS                             | Steps taken, walking and belt speed     | g time, calories burned, distance traveled,                                                                                                                                                                                                                                                                                                                                                                                                                                                                                                                                                                                                                                                                                                                                                                                                                                                                                                                                                                                                                                                                                                                                                                                                                                                                                                                                                                                                                                                                                                                                                                                                                                                                                                                                                                                                                                                                                                                                                                                                                                                     |
|----------------------------------------------|-----------------------------------------|-------------------------------------------------------------------------------------------------------------------------------------------------------------------------------------------------------------------------------------------------------------------------------------------------------------------------------------------------------------------------------------------------------------------------------------------------------------------------------------------------------------------------------------------------------------------------------------------------------------------------------------------------------------------------------------------------------------------------------------------------------------------------------------------------------------------------------------------------------------------------------------------------------------------------------------------------------------------------------------------------------------------------------------------------------------------------------------------------------------------------------------------------------------------------------------------------------------------------------------------------------------------------------------------------------------------------------------------------------------------------------------------------------------------------------------------------------------------------------------------------------------------------------------------------------------------------------------------------------------------------------------------------------------------------------------------------------------------------------------------------------------------------------------------------------------------------------------------------------------------------------------------------------------------------------------------------------------------------------------------------------------------------------------------------------------------------------------------------|
| BELT SPEED                                   | 0.4 - 4.0 MPH                           |                                                                                                                                                                                                                                                                                                                                                                                                                                                                                                                                                                                                                                                                                                                                                                                                                                                                                                                                                                                                                                                                                                                                                                                                                                                                                                                                                                                                                                                                                                                                                                                                                                                                                                                                                                                                                                                                                                                                                                                                                                                                                                 |
| BELT SIZE                                    | 18″W x 52″L                             |                                                                                                                                                                                                                                                                                                                                                                                                                                                                                                                                                                                                                                                                                                                                                                                                                                                                                                                                                                                                                                                                                                                                                                                                                                                                                                                                                                                                                                                                                                                                                                                                                                                                                                                                                                                                                                                                                                                                                                                                                                                                                                 |
| WARRANTY<br>FRAME<br>MOTOR<br>PARTS<br>LABOR | Lifetime<br>3 Years<br>1 Year<br>1 Year | Image: Section of the section of th |