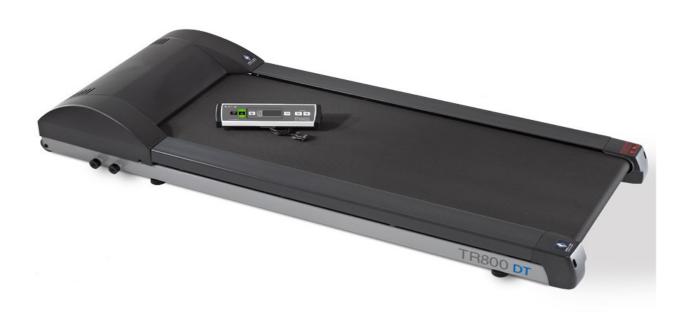

| DISPLAY READOUTS                             | Steps taken, walking and belt speed     | g time, calories burned, distance traveled,                                                                                                                                                                                                                                                                                                                                                                                                                                                                                                                                                                                                                                                                                                                                                                                                                                                                                                                                                                                                                                                                                                                                                                                                                                                                                                                                                                                                                                                                                                                                                                                                                                                                                                                                                                                                                                                                                                                                                                                                                                                     |
|----------------------------------------------|-----------------------------------------|-------------------------------------------------------------------------------------------------------------------------------------------------------------------------------------------------------------------------------------------------------------------------------------------------------------------------------------------------------------------------------------------------------------------------------------------------------------------------------------------------------------------------------------------------------------------------------------------------------------------------------------------------------------------------------------------------------------------------------------------------------------------------------------------------------------------------------------------------------------------------------------------------------------------------------------------------------------------------------------------------------------------------------------------------------------------------------------------------------------------------------------------------------------------------------------------------------------------------------------------------------------------------------------------------------------------------------------------------------------------------------------------------------------------------------------------------------------------------------------------------------------------------------------------------------------------------------------------------------------------------------------------------------------------------------------------------------------------------------------------------------------------------------------------------------------------------------------------------------------------------------------------------------------------------------------------------------------------------------------------------------------------------------------------------------------------------------------------------|
| BELT SPEED                                   | 0.4 - 4.0 MPH                           |                                                                                                                                                                                                                                                                                                                                                                                                                                                                                                                                                                                                                                                                                                                                                                                                                                                                                                                                                                                                                                                                                                                                                                                                                                                                                                                                                                                                                                                                                                                                                                                                                                                                                                                                                                                                                                                                                                                                                                                                                                                                                                 |
| BELT SIZE                                    | 18″W x 52″L                             |                                                                                                                                                                                                                                                                                                                                                                                                                                                                                                                                                                                                                                                                                                                                                                                                                                                                                                                                                                                                                                                                                                                                                                                                                                                                                                                                                                                                                                                                                                                                                                                                                                                                                                                                                                                                                                                                                                                                                                                                                                                                                                 |
| WARRANTY<br>FRAME<br>MOTOR<br>PARTS<br>LABOR | Lifetime<br>3 Years<br>1 Year<br>1 Year | Image: Section of the section of th |