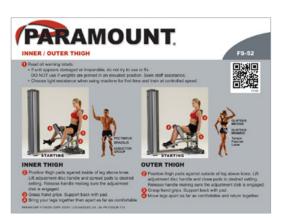

## **INNER / OUTER THIGH**

- Swiveling thigh pads are easily accessible from the seated position and accommodate both Inner and Outer Thigh exercises.
- Contoured back pad, ergonomically positioned handles, and rubber covered foot placement posts provide support and encourage proper alignment during exercise.
- Large easy to read instruction labels with QR codes linked to instructional online videos.