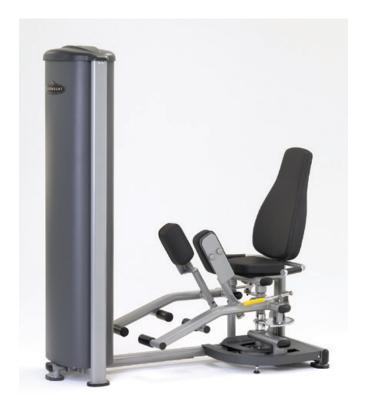

## **FITNESS LINE**

**Dual and Single Stations** 

FS-52

## **INNER / OUTER THIGH**

- Swiveling thigh pads are easily accessible from the seated position and accommodate both Inner and Outer Thigh exercises.
- Contoured back pad, ergonomically positioned handles, and rubber covered foot placement posts provide support and encourage proper alignment during exercise.
- Large easy to read instruction labels with QR codes linked to instructional online videos.

Weight Stack Options Machine Weight 170 lbs. (77 kg). 480 lbs. (218 kg)

FRAME PAINT COLOR: SILVER Standard upholstery color Black.

Dimensions W: 57" (145 cm) L: 61" (155 cm) H: 65" (165 cm)